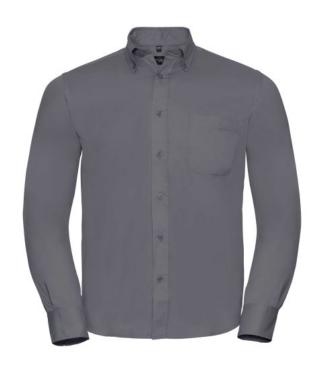

## RUSSELL CLASSIC TWILL LONG-SLEEVED MEN'S SHIRT

#### **Basic informations**

Size: 4XL Length: 56 Width: 37 Height: 23 Size: 4XL

Color: Zinc

## **Specification**

RUSSELL men's long-sleeved CLASSIC TWILL men's sleeveless and modern style combined with a soft material. Collar button-down buttons, two buttons on cuffs, left pockets.100% Cotton twill, 130 g  $\,$  / m2. Wash at 40 degrees Zinc 19.5  $\,$  / 49  $\,$  / 50